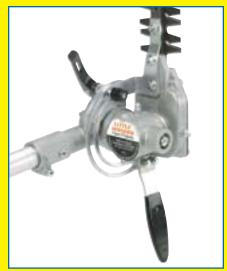

Adjust blade to any angle up to 180° with quick release lever.

Loop handle and brace for superior user comfort.

Quick release extension shaft. No tools required.

Shoulder strap helps support the weight for less user fatigue.